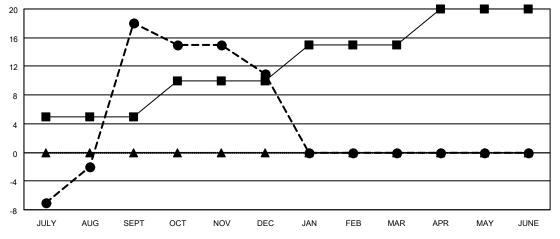

## LOCATION ARIZONA District 21 N Results as of: 1/31/2021

| Clubs                 |               |           |                       | Members       |                        |                         |                                                    |
|-----------------------|---------------|-----------|-----------------------|---------------|------------------------|-------------------------|----------------------------------------------------|
| RESULTS FOR 2020-2021 |               |           | RESULTS FOR 2020-2021 |               |                        |                         |                                                    |
| QUARTER               | NEW CLUB GOAL | NEW CLUBS | DROPPED CLUBS         | QUARTER MEMI  | BER GROWTH NET<br>GOAL | MEMBER GROWTH<br>ACTUAL | DROPPED<br>MEMBERS ACTUAL<br>(including transfers) |
| JULY/AUG/SEPT         | 1             | 1         | 0                     | JULY/AUG/SEPT | 5                      | 91                      | 57                                                 |
| OCT/NOV/DEC           | 1             | 2         | 0                     | OCT/NOV/DEC   | 5                      | 82                      | 82                                                 |
| JAN/FEB/MAR           | 1             | 0         | 0                     | JAN/FEB/MAR   | 5                      | 33                      | 38                                                 |
| APR/MAY/JUNE          | 1             | 0         | 0                     | APR/MAY/JUNE  | 5                      | 0                       | 0                                                  |

- ● - MEMBER GROWTH ACTUAL

- ▲ - LAST YEAR MEMBERSHIP ACTUAL

|   | DROPPED CLUBS: 0 |     |
|---|------------------|-----|
| Ĭ | DROPPED MEMBERS  |     |
|   | DECEASED         | 17  |
|   | CLUB CANCELLED   | 0   |
|   | OTHER            | 160 |
|   | TOTAL            | 177 |