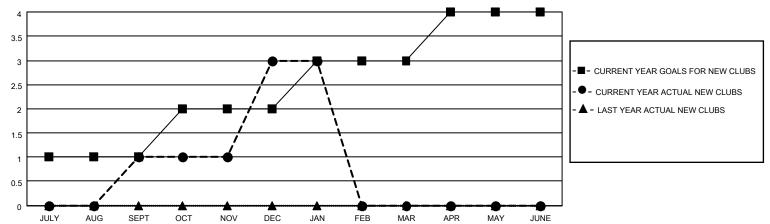

## LOCATION ARIZONA District 21 N Results as of: 1/31/2021

| Clubs                 |               |           |                       | Members       |                        |                         |                                                    |
|-----------------------|---------------|-----------|-----------------------|---------------|------------------------|-------------------------|----------------------------------------------------|
| RESULTS FOR 2020-2021 |               |           | RESULTS FOR 2020-2021 |               |                        |                         |                                                    |
| QUARTER               | NEW CLUB GOAL | NEW CLUBS | DROPPED CLUBS         | QUARTER MEMI  | BER GROWTH NET<br>GOAL | MEMBER GROWTH<br>ACTUAL | DROPPED<br>MEMBERS ACTUAL<br>(including transfers) |
| JULY/AUG/SEPT         | 1             | 1         | 0                     | JULY/AUG/SEPT | 5                      | 91                      | 57                                                 |
| OCT/NOV/DEC           | 1             | 2         | 0                     | OCT/NOV/DEC   | 5                      | 82                      | 82                                                 |
| JAN/FEB/MAR           | 1             | 0         | 0                     | JAN/FEB/MAR   | 5                      | 33                      | 38                                                 |
| APR/MAY/JUNE          | 1             | 0         | 0                     | APR/MAY/JUNE  | 5                      | 0                       | 0                                                  |

## GOALS AND ACTUAL NEW CLUBS CUMULATIVE

| <ul> <li>■ - MEMBER GROWTH NET GOAL</li> </ul> | -1 | <b>-</b> | MEMBER | <b>GROWTH</b> | NET | GOAL |
|------------------------------------------------|----|----------|--------|---------------|-----|------|
|------------------------------------------------|----|----------|--------|---------------|-----|------|